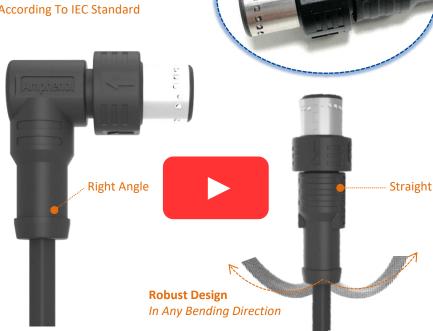

## **M12 Push-Pull Connectors**

World's First True Backward Compatible To All M12\*1.0 Thread Socket

COMING SOON

**Spring Lock Designed** For Backward Compatible With M12 \* 1.0 Thread According To IEC Standard

### **General Characteristics**

- ✓ Mate with all M12\*1.0 per IEC standard
- Mating Style: Push Pull
- Durability: 500 cycles
- Plug Available in A, B, D, L, S, T, X code
- Contacts: 2 ~ 17 Pin
- ✓ Salt Spray: 48h
- Field Installable Plug Upon Request